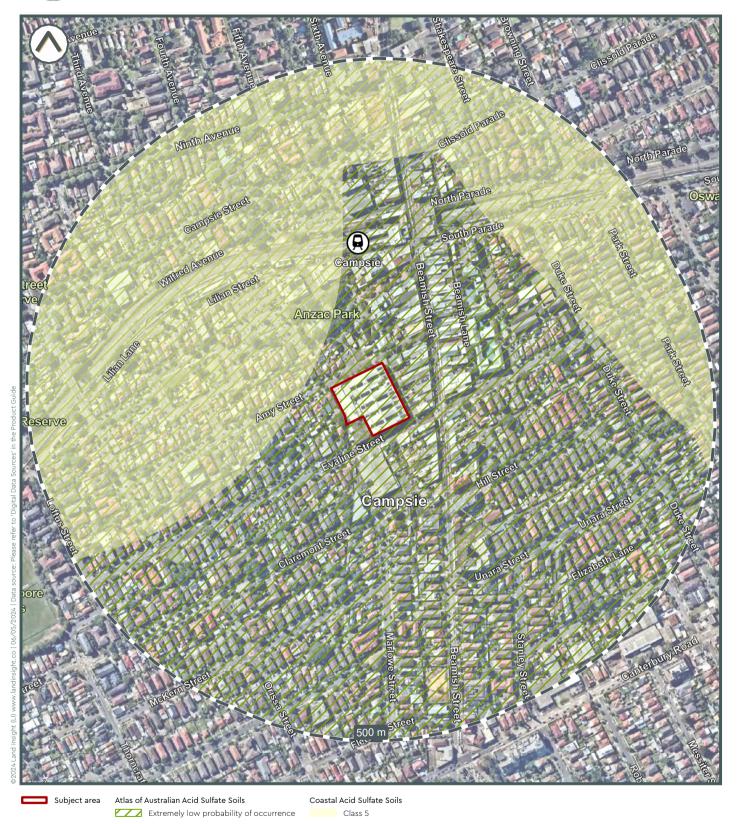

#### 1.4b ACID SULFATE SOIL

#### Map 1.4b (500m Buffer)

#### State and Local Acid Sulfate Soil Registers

| Name               | Classification | Description                                                                                                                                                                                                                                                                                                                                                                                                                                               | Distance<br>(m) | Direction      |
|--------------------|----------------|-----------------------------------------------------------------------------------------------------------------------------------------------------------------------------------------------------------------------------------------------------------------------------------------------------------------------------------------------------------------------------------------------------------------------------------------------------------|-----------------|----------------|
| Acid Sulfate Soils | Class 5        | Class 5: Acid sulfate soils are not typically found in Class 5 areas. Areas classified as Class 5 are located within 500 metres on adjacent class 1,2,3 or 4 land.   Development consent requirement: Works within 500 metres of adjacent Class 1, 2a, 2b, 3 or 4 land that is below 5 metres Australian Height Datum and by which the watertable is likely to be lowered below 1 metre Australian Height Datum on adjacent Class 1, 2a, 2b, 3 or 4 land. | 40.8            | North-<br>west |

#### National Acid Sulfate Soil Register

| Name                                      | Classification                          | Description                                                          | Distance<br>(m) | Direction |
|-------------------------------------------|-----------------------------------------|----------------------------------------------------------------------|-----------------|-----------|
| Atlas of Australian Acid<br>Sulfate Soils | Extremely low probability of occurrence | Acid sulfate soil generally within upper 1m in wet / riparian areas. | 0.0             | Onsite    |