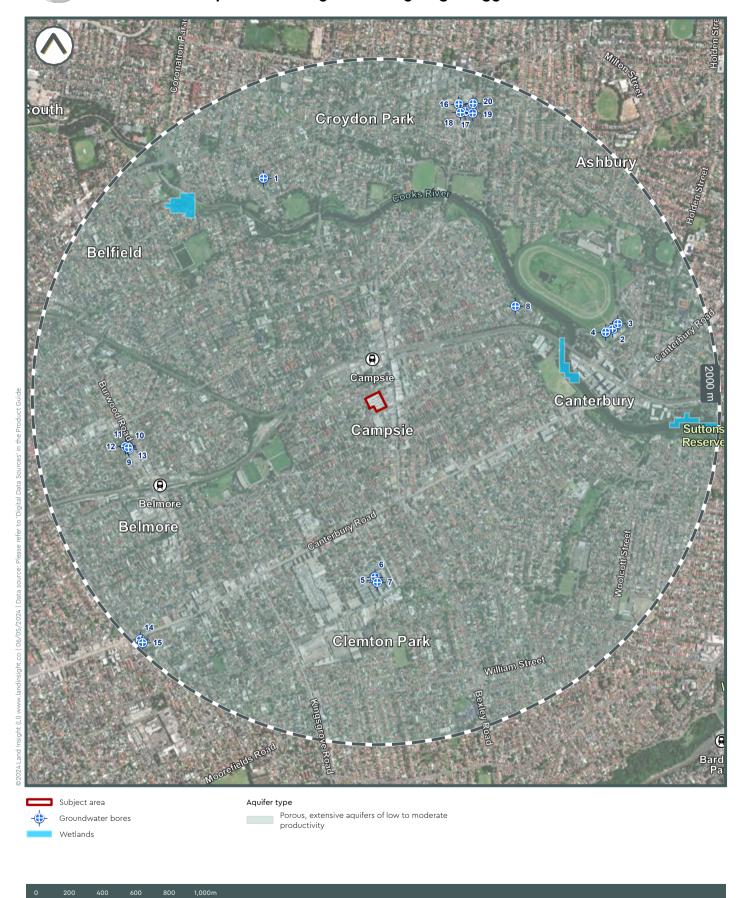

#### 2.1 GDE & HYDROGEOLOGY CONSTRAINTS

Map 2.1 (2000m Buffer)

#### **Aquifer Type**

| Туре                                                       | Distance<br>(m) | Direction |
|------------------------------------------------------------|-----------------|-----------|
| Porous, extensive aquifers of low to moderate productivity | 0.0             | Onsite    |

#### Wetlands

| Name        | Description          | Distance<br>(m) | Direction      |
|-------------|----------------------|-----------------|----------------|
| Cooks River | Estuarine water body | 1059.8          | East           |
| Null        | Dam                  | 1491.8          | North-<br>west |

#### **Groundwater Bores**

| Map ID | Groundwater<br>Bore ID | Authorised<br>Purpose | Completion<br>Date | Drilled<br>Depth<br>(m) | Final<br>Depth<br>(m) | SWL<br>(m) | Salinity<br>(mg/l) | Yield<br>(L/s) | Distance<br>(m) | Direction      |
|--------|------------------------|-----------------------|--------------------|-------------------------|-----------------------|------------|--------------------|----------------|-----------------|----------------|
| 8      | GW105215               | Household             | 05/06/2003         | Null                    | 15.0                  | Null       | Null               | Null           | 967.9           | North-<br>east |
| 6      | GW114574               | Monitoring            | 15/03/2011         | 7.0                     | 7.0                   | 6.7        | Null               | Null           | 993.4           | South          |
| 5      | GW114573               | Monitoring            | 15/03/2011         | 7.0                     | 7.0                   | 6.7        | Null               | Null           | 1011.4          | South          |
| 7      | GW114575               | Monitoring            | 15/03/2011         | 7.5                     | 7.5                   | 6.7        | Null               | Null           | 1024.4          | South          |
| 4      | GW114569               | Monitoring            | 30/03/2011         | 4.0                     | 5.0                   | Null       | Null               | Null           | 1391.3          | East           |
| 2      | GW114567               | Monitoring            | 11/09/2014         | 4.0                     | 5.0                   | Null       | Null               | Null           | 1437.5          | East           |
| 9      | GW109519               | Monitoring            | 20/02/2007         | Null                    | 6.0                   | Null       | Null               | Null           | 1450.2          | West           |
| 13     | GW109517               | Monitoring            | 16/02/2007         | Null                    | 4.0                   | Null       | Null               | Null           | 1452.2          | West           |
| 10     | GW109518               | Monitoring            | 16/02/2007         | Null                    | 5.0                   | Null       | Null               | Null           | 1453.3          | West           |
| 11     | GW109516               | Monitoring            | 16/02/2007         | Null                    | 6.5                   | Null       | Null               | Null           | 1456.7          | West           |
| 1      | GW109699               | Household             | 11/12/2008         | 90.0                    | 90.0                  | 6.0        | Salty              | 0.1            | 1457.8          | North-<br>west |
| 12     | GW109515               | Monitoring            | 16/02/2007         | Null                    | 6.5                   | Null       | Null               | Null           | 1467.0          | West           |
| 3      | GW114568               | Monitoring            | 30/03/2011         | 4.0                     | 5.0                   | Null       | Null               | Null           | 1477.7          | East           |
| 18     | GW116412               | Null                  | Null               | 6.1                     | 6.1                   | Null       | Null               | 0.5            | 1747.3          | North          |
| 17     | GW116411               | Null                  | Null               | 6.0                     | 6.0                   | Null       | Null               | 0.3            | 1763.0          | North          |
| 19     | GW116414               | Null                  | Null               | 6.1                     | 6.1                   | Null       | Null               | 0.5            | 1766.8          | North          |
| 16     | GW116410               | Null                  | Null               | 6.1                     | 6.1                   | Null       | Null               | 0.5            | 1793.3          | North          |
| 20     | GW116415               | Null                  | Null               | 6.4                     | 6.4                   | Null       | Null               | 0.5            | 1821.0          | North          |
| 14     | GW114795               | Monitoring            | 01/01/2010         | 3.5                     | 3.5                   | Null       | Null               | Null           | 1953.9          | South-<br>west |
| 15     | GW114796               | Monitoring            | 01/01/2010         | 3.5                     | 3.5                   | Null       | Null               | Null           | 1956.9          | South-<br>west |