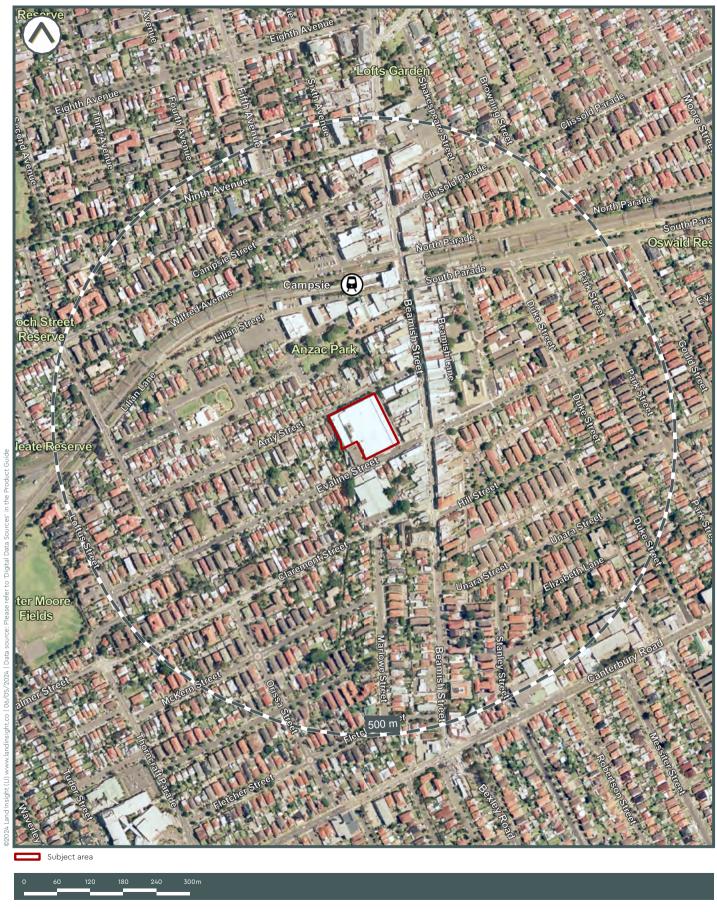

1.3 HERITAGE Map 1.3 (200m Buffer)

#### **State and Local Heritage Registers**

| Site ID | Site Name                                         | Туре              | Details                                      | Distance<br>(m) | Direction      |
|---------|---------------------------------------------------|-------------------|----------------------------------------------|-----------------|----------------|
| 136     | Federation urban park, Anzac<br>Park              | Heritage Register | Item - General.<br>Significance is<br>Local. | 91.8            | North-<br>west |
| 135     | Inter war commercial building                     | Heritage Register | Item - General.<br>Significance is<br>Local. | 107.6           | North          |
| 143     | Federation fire station -<br>Campsie Fire Station | Heritage Register | Item - General.<br>Significance is<br>Local. | 129.4           | South-<br>east |
| 134     | War memorial clock tower                          | Heritage Register | Item - General.<br>Significance is<br>Local. | 138.2           | North          |
| 147     | Federation urban park -<br>Carrington Square      | Heritage Register | Item - General.<br>Significance is<br>Local. | 170.6           | West           |
| 140     | Federation railway station buildings              | Heritage Register | Item - General.<br>Significance is<br>State. | 186.6           | North          |
| 142     | Inter war commercial<br>building - Station House  | Heritage Register | Item - General.<br>Significance is<br>Local. | 188.2           | North-<br>east |

#### **Australian Heritage Database Register**

| Site ID        | Site Name | Туре | Details | Distance<br>(m) | Direction |
|----------------|-----------|------|---------|-----------------|-----------|
| Not identified | -         | -    | -       | -               | -         |

Commonwealth Heritage List, National Heritage List and World Heritage Area.