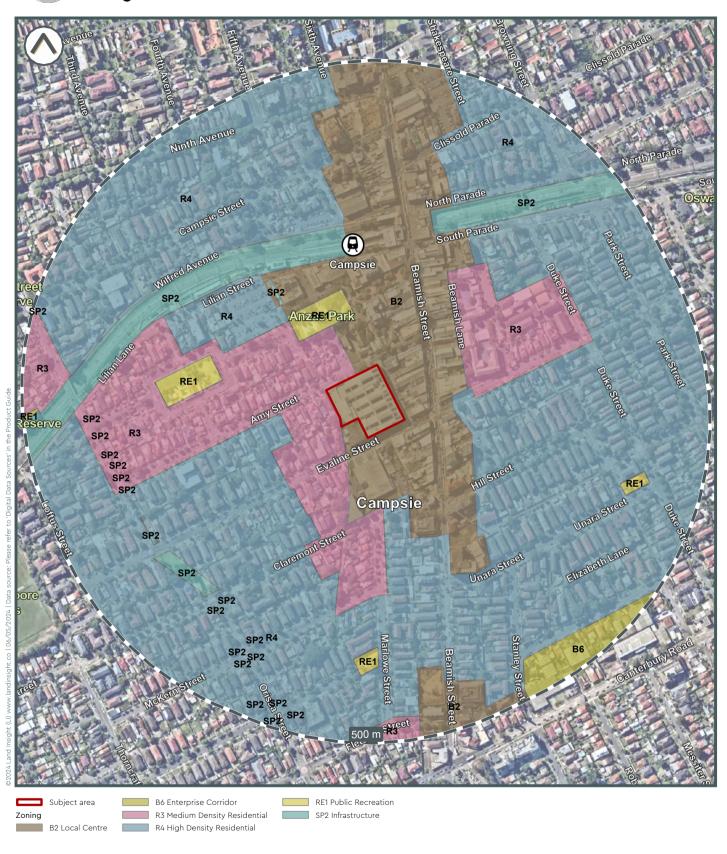

#### 1.2a PLANNING CONTROLS

#### Map 1.2a (500m Buffer)

#### **Zoning**

| Zoning | Туре                          | Type Details                                                 |         | Direction  |
|--------|-------------------------------|--------------------------------------------------------------|---------|------------|
| B2     | Local Centre                  | entre Canterbury-Bankstown Local 0.0 Environmental Plan 2023 |         | Onsite     |
| R3     | Medium Density<br>Residential | Canterbury-Bankstown Local<br>Environmental Plan 2023        | 0.0     | Onsite     |
| R4     | High Density Residential      | Canterbury-Bankstown Local<br>Environmental Plan 2023        | X() X   |            |
| RE1    | Public Recreation             | Canterbury-Bankstown Local Environmental Plan 2023 91.8      |         | North-west |
| SP2    | Infrastructure                | Canterbury-Bankstown Local<br>Environmental Plan 2023        | n Local |            |

| Zoning | Туре                | Details                                               | Distance (m) | Direction  |
|--------|---------------------|-------------------------------------------------------|--------------|------------|
| В6     | Enterprise Corridor | Canterbury-Bankstown Local<br>Environmental Plan 2023 | 437.5        | South-east |