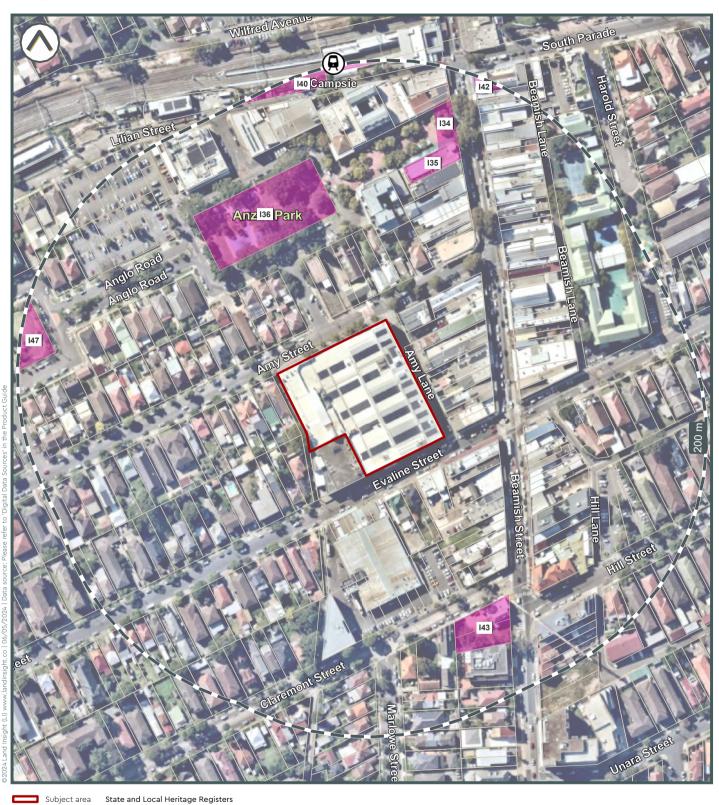

1.3 HERITAGE Map 1.3 (200m Buffer)

#### **State and Local Heritage Registers**

| Site ID | Site Name                                         | Туре              | Details                                      | Distance<br>(m) | Direction      |
|---------|---------------------------------------------------|-------------------|----------------------------------------------|-----------------|----------------|
| 136     | Federation urban park, Anzac<br>Park              | Heritage Register | Item - General.<br>Significance is<br>Local. | 91.8            | North-<br>west |
| 135     | Inter war commercial building                     | Heritage Register | Item - General.<br>Significance is<br>Local. | 107.6           | North          |
| 143     | Federation fire station -<br>Campsie Fire Station | Heritage Register | Item - General.<br>Significance is<br>Local. | 129.4           | South-<br>east |
| 134     | War memorial clock tower                          | Heritage Register | Item - General.<br>Significance is<br>Local. | 138.2           | North          |
| 147     | Federation urban park -<br>Carrington Square      | Heritage Register | Item - General.<br>Significance is<br>Local. | 170.6           | West           |
| 140     | Federation railway station buildings              | Heritage Register | Item - General.<br>Significance is<br>State. | 186.6           | North          |
| 142     | Inter war commercial<br>building - Station House  | Heritage Register | Item - General.<br>Significance is<br>Local. | 188.2           | North-<br>east |

#### **Australian Heritage Database Register**

| Site ID        | Site Name | Туре | Details | Distance<br>(m) | Direction |
|----------------|-----------|------|---------|-----------------|-----------|
| Not identified | -         | -    | -       | -               | -         |