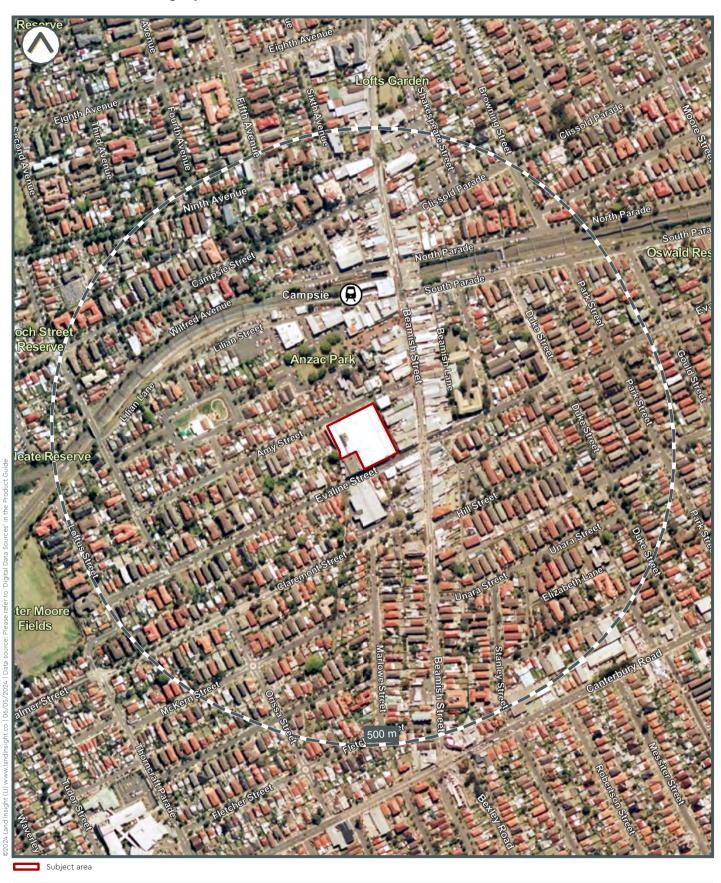

#### 1.2b PLANNING OVERLAYS

#### Map 1.2b (500m Buffer)

#### **Environmental Planning Instruments**

| Name                                        | Туре                               | Details                                                            | Distance<br>(m) | Direction  |
|---------------------------------------------|------------------------------------|--------------------------------------------------------------------|-----------------|------------|
| Maximum Building<br>Height (m): 8-8.9       | Height of Building                 | Canterbury Local Environmental Plan<br>2012                        | 0.0             | Onsite     |
| Maximum Building<br>Height (m): 25-<br>29.9 | Height of Building                 | Canterbury Local Environmental Plan<br>2012                        | 0.0             | Onsite     |
| Land Within a<br>Residential Zone           | Coal Seam Gas Exclusions           | State Environmental Planning Policy<br>(Resources and Energy) 2021 | 0.0             | Onsite     |
| Minimum Lot Size<br>(sq m) : 450-474        | Lot Size                           | Canterbury Local Environmental Plan<br>2012                        | 0.0             | Onsite     |
| Floor Space Ratio<br>Map: 0.5-0.54          | Maximum Floor Space<br>Ratio (n:1) | Canterbury Local Environmental Plan<br>2012                        | 0.0             | Onsite     |
| Buffer Area                                 | Coal Seam Gas Exclusions           | State Environmental Planning Policy<br>(Resources and Energy) 2021 | 0.0             | Onsite     |
| Maximum Building<br>Height (m): 17-18.9     | Height of Building                 | Canterbury Local Environmental Plan<br>2012                        | 4.3             | North-east |
| Class 5                                     | Acid Sulfate Soils                 | Canterbury Local Environmental Plan<br>2012                        | 40.8            | North-west |
| Floor Space Ratio<br>Map: 0.9-0.94          | Maximum Floor Space<br>Ratio (n:1) | Canterbury Local Environmental Plan<br>2012                        | 80.8            | West       |
| Maximum Building<br>Height (m): 11-11.9     | Height of Building                 | Canterbury Local Environmental Plan<br>2012                        | 80.8            | West       |
| Floor Space Ratio<br>Map: 0.75-0.79         | Maximum Floor Space<br>Ratio (n:1) | Canterbury Local Environmental Plan<br>2012                        | 109.7           | South-east |
| Floor Space Ratio<br>Map: 1.4-1.49          | Maximum Floor Space<br>Ratio (n:1) | Canterbury Local Environmental Plan<br>2012                        | 130.2           | North-west |
| Maximum Building<br>Height (m): 13-14.9     | Height of Building                 | Canterbury Local Environmental Plan<br>2012                        | 132.2           | North-west |
| Floor Space Ratio<br>Map: 1.5-1.99          | Maximum Floor Space<br>Ratio (n:1) | Canterbury Local Environmental Plan<br>2012                        | 271.3           | North-west |
| Classified Road<br>(SP2)                    | Land Reservation<br>Acquisition    | Canterbury Local Environmental Plan<br>2012                        | 331.7           | South-west |
| Maximum Building<br>Height (m): 21-22.9     | Height of Building                 | Canterbury Local Environmental Plan<br>2012                        | 347.5           | North      |
| Local Open Space<br>(RE1)                   | Land Reservation<br>Acquisition    | Canterbury Local Environmental Plan<br>2012                        | 375.9           | East       |
| Maximum Building<br>Height (m): 12-12.9     | Height of Building                 | Canterbury Local Environmental Plan<br>2012                        | 437.5           | South-east |

#### Other Planning Information

| Name           | Category | Details | Distance (m) | Direction |
|----------------|----------|---------|--------------|-----------|
| Not identified | -        | -       | -            | -         |