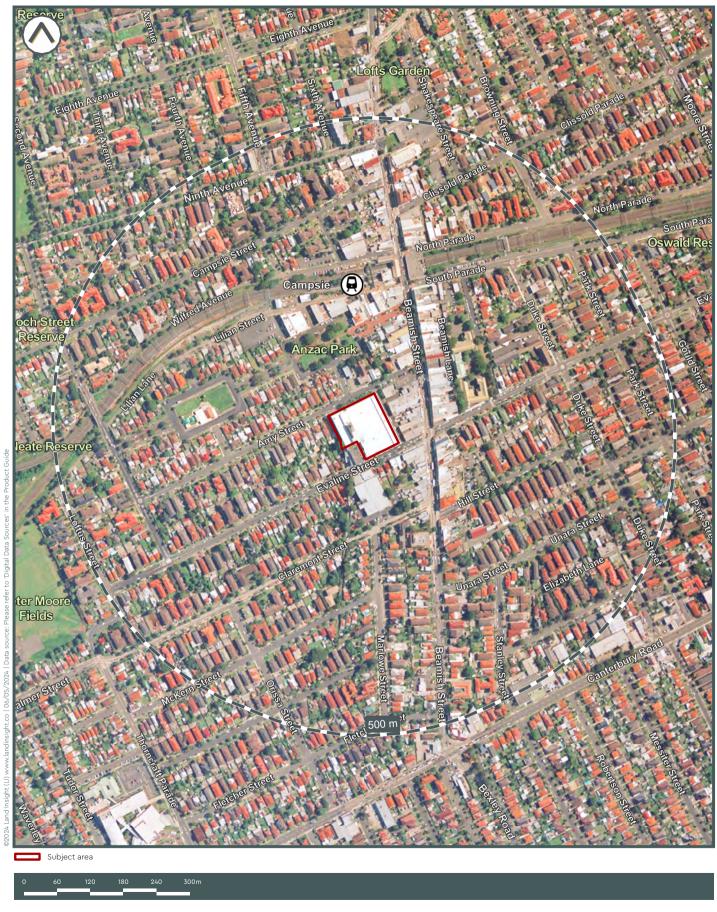

#### 1.2a PLANNING CONTROLS

#### Map 1.2a (500m Buffer)

#### **Zoning**

| Zoning | Туре                          | Type Details                                                 |         | Direction  |
|--------|-------------------------------|--------------------------------------------------------------|---------|------------|
| B2     | Local Centre                  | entre Canterbury-Bankstown Local 0.0 Environmental Plan 2023 |         | Onsite     |
| R3     | Medium Density<br>Residential | Canterbury-Bankstown Local<br>Environmental Plan 2023        | 0.0     | Onsite     |
| R4     | High Density Residential      | Canterbury-Bankstown Local<br>Environmental Plan 2023        | X() X   |            |
| RE1    | Public Recreation             | Canterbury-Bankstown Local Environmental Plan 2023 91.8      |         | North-west |
| SP2    | Infrastructure                | Canterbury-Bankstown Local<br>Environmental Plan 2023        | n Local |            |

| Zoning | Туре                | Details                                               | Distance (m) | Direction  |
|--------|---------------------|-------------------------------------------------------|--------------|------------|
| В6     | Enterprise Corridor | Canterbury-Bankstown Local<br>Environmental Plan 2023 | 437.5        | South-east |