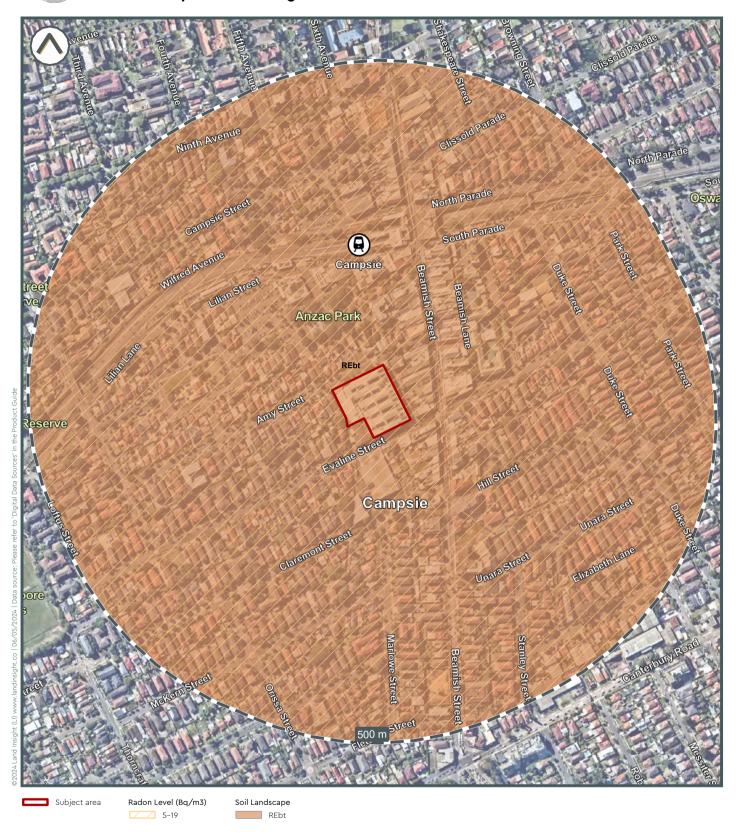

#### 1.4a SOIL AND LAND USE INFORMATION

#### Map 1.4a (500m Buffer)

#### Soil Landscape

| Code | Name      | Soil<br>Group | Description                                                                                                                                                                                                                                                                                                                                                                                                                                                                                                                                                                                                                                                            | Distance<br>(m) | Direction |
|------|-----------|---------------|------------------------------------------------------------------------------------------------------------------------------------------------------------------------------------------------------------------------------------------------------------------------------------------------------------------------------------------------------------------------------------------------------------------------------------------------------------------------------------------------------------------------------------------------------------------------------------------------------------------------------------------------------------------------|-----------------|-----------|
| REbt | Blacktown | Residual      | Landscape—gently undulating rises on Wianamatta Group shales. Local relief to 30 m, slopes usually >5%. Broad rounded crests and ridges with gently inclined slopes.  Cleared Eucalypt woodland and tall open-forest (dry schlerophyll forest). Soils—shallow to moderately deep (>100 cm) hardsetting mottled texture contrast soils, red and brown podzolic soils (Dr3.21, Dr3.31, Db2.11, Db2.21) on crests grading to yellow podzolic soils (Dy2.11, Dy3.11) on lower slopes and in drainage lines. Limitations—localised seasonal waterlogging, localised water erosion hazard, moderately reactive highly plastic subsoil, localised surface movement potential. | 0.0             | Onsite    |

#### Radon

| Radon Level (Bq/m³) | Distance<br>(m) | Direction |
|---------------------|-----------------|-----------|
| 6                   | 0.0             | Onsite    |

Typical radon levels in Australia are low and the values shown are the average values for each census district. For specific location, factors such as the local geology and house type could lead to different values. (ARPANSA).