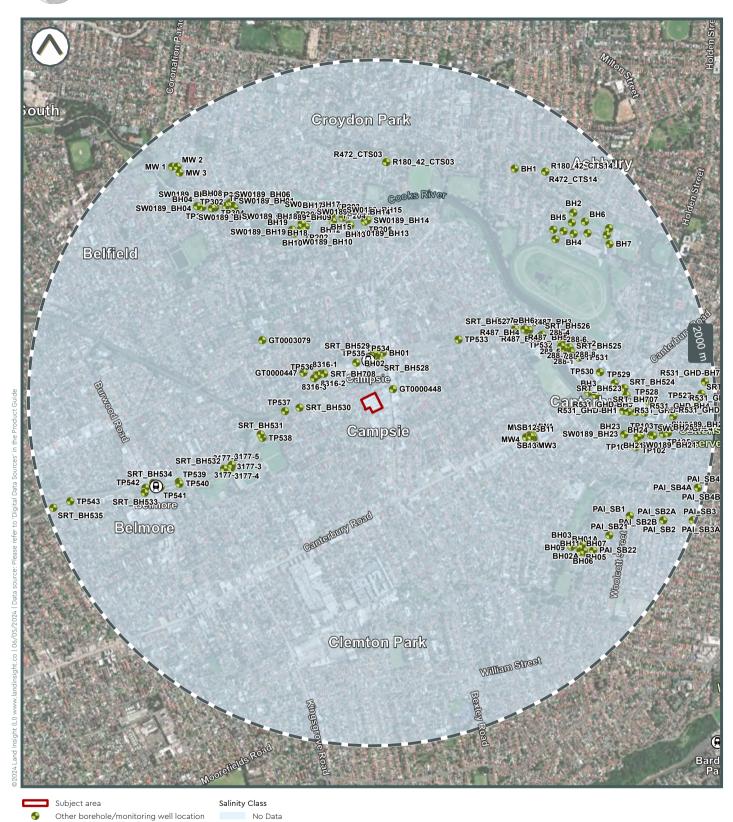

#### **Groundwater Salinity**

| Class   | Salinity Value | Source               | Distance<br>(m) | Direction |
|---------|----------------|----------------------|-----------------|-----------|
| No Data | No Data        | Sinclair Knight Merz | 0.0             | Onsite    |

#### Other Known Borehole Investigations (Coal Seam Gas (CSG), Petroleum Wells and Other Boreholes)

| Borehole ID | Purpose                    | Project                                                                                                             | Client/ License                                                                                                      | Date Drilled | Depth<br>(m) | Distance<br>(m) | Direction      |
|-------------|----------------------------|---------------------------------------------------------------------------------------------------------------------|----------------------------------------------------------------------------------------------------------------------|--------------|--------------|-----------------|----------------|
| GT0000448   | Intrusive<br>Investigation | A collection of NSW geotechnical reports as part of the NSW Government Geotechnical Report Database Project (GGRD). | Drilling, Soil Sample Analysis, Standard Penetration Test (SPT) located at Report to Hughes Trueman Ludlow Pty Ltd - | 01/01/1994   | 0.0          | 107.4           | North-<br>east |
| SRT_BH528   | Borehole                   | Sydney Metro City and<br>SouthWest                                                                                  | Sydney Metro                                                                                                         | 21/08/2016   | 20.0         | 194.1           | North          |
| TP535       | Test Pit                   | GHD_Asset_Testing                                                                                                   | Null                                                                                                                 | Null         | 0.0          | 212.8           | North-<br>west |
| TP534       | Test Pit                   | GHD_Asset_Testing                                                                                                   | Null                                                                                                                 | Null         | 0.0          | 213.3           | North          |
| BH03        | Borehole                   | Campsie Station Car<br>Park Upgrade                                                                                 | Sydney Trains                                                                                                        | 04/01/2015   | 6.0          | 224.2           | North          |
| BH02        | Borehole                   | Campsie Station Car<br>Park Upgrade                                                                                 | Sydney Trains                                                                                                        | 04/01/2015   | 3.0          | 232.5           | North          |
| BH04        | Borehole                   | Campsie Station Car<br>Park Upgrade                                                                                 | Sydney Trains                                                                                                        | 24/03/2015   | 12.0         | 234.8           | North          |
| SRT_BH529   | Borehole                   | Sydney Metro City and<br>SouthWest                                                                                  | Sydney Metro                                                                                                         | 12/08/2016   | 15.4         | 236.6           | North          |
| BH01        | Borehole                   | Campsie Station Car<br>Park Upgrade                                                                                 | Sydney Trains                                                                                                        | 03/01/2015   | 6.0          | 244.8           | North          |
| SRT_BH708   | Borehole                   | Sydney Metro City and<br>SouthWest                                                                                  | Sydney Metro                                                                                                         | 13/12/2016   | 33.0         | 271.1           | North-<br>west |
| 8316-1      | Borehole                   | Foundation<br>investigation for<br>cutting instability<br>Campsie Station                                           | Railcorp                                                                                                             | 14/06/2010   | 4.9          | 288.4           | North-<br>west |
| 8316-2      | Borehole                   | Foundation<br>investigation for<br>cutting instability<br>Campsie Station                                           | Railcorp                                                                                                             | 14/06/2010   | 6.0          | 298.4           | North-<br>west |
| TP536       | Test Pit                   | GHD_Asset_Testing                                                                                                   | Null                                                                                                                 | Null         | 0.0          | 305.8           | North-<br>west |
| 8316-3      | Borehole                   | Foundation<br>investigation for<br>cutting instability<br>Campsie Station                                           | Railcorp                                                                                                             | 14/06/2010   | 5.7          | 310.7           | North-<br>west |
| SRT_BH530   | Borehole                   | Sydney Metro City and<br>SouthWest                                                                                  | Sydney Metro                                                                                                         | 18/07/2016   | 14.0         | 373.1           | West           |
| GT0000447   | Intrusive<br>Investigation | A collection of NSW<br>geotechnical reports<br>as part of the NSW<br>Government<br>Geotechnical Report              | Drilling, Soil<br>Sample Analysis,<br>Standard<br>Penetration Test<br>(SPT) located at                               | 01/01/2005   | 0.0          | 382.0           | North-<br>west |

| Borehole ID | Purpose                    | Project                                                                                                             | Client/ License                                                                                                                         | Date Drilled | Depth<br>(m) | Distance<br>(m) | Direction      |
|-------------|----------------------------|---------------------------------------------------------------------------------------------------------------------|-----------------------------------------------------------------------------------------------------------------------------------------|--------------|--------------|-----------------|----------------|
|             |                            | Database Project<br>(GGRD).                                                                                         | Campsie Police<br>Station : proposed<br>redevelo                                                                                        |              |              |                 |                |
| TP537       | Test Pit                   | GHD_Asset_Testing                                                                                                   | Null                                                                                                                                    | Null         | 0.0          | 462.4           | West           |
| TP533       | Test Pit                   | GHD_Asset_Testing                                                                                                   | Null                                                                                                                                    | Null         | 0.0          | 595.8           | North-<br>east |
| TP538       | Test Pit                   | GHD_Asset_Testing                                                                                                   | Null                                                                                                                                    | Null         | 0.0          | 635.1           | West           |
| SRT_BH531   | Borehole                   | Sydney Metro City and SouthWest                                                                                     | Sydney Metro                                                                                                                            | 13/07/2016   | 12.4         | 638.4           | West           |
| GT0003079   | Intrusive<br>Investigation | A collection of NSW geotechnical reports as part of the NSW Government Geotechnical Report Database Project (GGRD). | Review existing<br>documentation,<br>Drilling, Push<br>Tubes, Soil Sample<br>Analysis located at<br>Wangee School<br>for Specific Purpo | 01/01/2012   | 0.0          | 692.0           | North-<br>west |
| 3177-5      | Borehole                   | Belmore Underbridge<br>Foundation<br>Investigation                                                                  | RailCorp                                                                                                                                | 11/03/1993   | 4.3          | 867.3           | West           |
| 3177-1      | Borehole                   | Belmore Underbridge<br>Foundation<br>Investigation                                                                  | RailCorp                                                                                                                                | 11/03/1993   | 2.7          | 870.7           | West           |
| 3177-4      | Borehole                   | Belmore Underbridge<br>Foundation<br>Investigation                                                                  | RailCorp                                                                                                                                | 11/03/1993   | 6.4          | 877.0           | West           |
| 3177-2      | Borehole                   | Belmore Underbridge<br>Foundation<br>Investigation                                                                  | RailCorp                                                                                                                                | 11/03/1993   | 2.4          | 878.2           | West           |
| 3177-3      | Borehole                   | Belmore Underbridge Foundation Investigation                                                                        | RailCorp                                                                                                                                | 11/03/1993   | 2.3          | 878.2           | West           |
| MW4         | Borehole                   | BP Service Station<br>Canterbury                                                                                    | BP Australia Pty<br>Ltd                                                                                                                 | 15/11/2011   | 3.0          | 880.8           | East           |
| MW2         | Borehole                   | BP Service Station<br>Canterbury                                                                                    | BP Australia Pty<br>Ltd                                                                                                                 | 15/11/2011   | 4.0          | 900.0           | East           |
| SB13        | Borehole                   | BP Service Station<br>Canterbury                                                                                    | BP Australia Pty<br>Ltd                                                                                                                 | 15/11/2011   | 1.3          | 908.1           | East           |
| SB12        | Borehole                   | BP Service Station<br>Canterbury                                                                                    | BP Australia Pty<br>Ltd                                                                                                                 | 15/11/2011   | 1.3          | 908.1           | East           |
| SB11        | Borehole                   | BP Service Station<br>Canterbury                                                                                    | BP Australia Pty<br>Ltd                                                                                                                 | 15/11/2011   | 1.3          | 908.1           | East           |
| MW1         | Borehole                   | BP Service Station<br>Canterbury                                                                                    | BP Australia Pty<br>Ltd                                                                                                                 | 15/11/2011   | 5.0          | 914.2           | East           |
| SRT_BH532   | Borehole                   | Sydney Metro City and<br>SouthWest                                                                                  | Sydney Metro                                                                                                                            | 20/07/2016   | 15.1         | 919.2           | West           |
| MW5         | Borehole                   | BP Service Station<br>Canterbury                                                                                    | BP Australia Pty<br>Ltd                                                                                                                 | 15/11/2011   | 4.0          | 919.5           | East           |
| SRT_BH527   | Borehole                   | Sydney Metro City and<br>SouthWest                                                                                  | Sydney Metro                                                                                                                            | 30/07/2016   | 10.6         | 925.0           | North-<br>east |
| MW3         | Borehole                   | BP Service Station<br>Canterbury                                                                                    | BP Australia Pty<br>Ltd                                                                                                                 | 15/11/2011   | 4.0          | 926.2           | East           |
| R487_BH6    | Borehole                   | Renewal of Rail Bridge<br>at Wairoa St,<br>Canterbury                                                               | Tierney & Partners                                                                                                                      | 01/02/1993   | 4.7          | 974.7           | North-<br>east |
| R487_BH5    | Borehole                   | Renewal of Rail Bridge<br>at Wairoa St,<br>Canterbury                                                               | Tierney & Partners                                                                                                                      | 01/02/1993   | 2.8          | 975.5           | North-<br>east |
| R487_BH4    | Borehole                   | Renewal of Rail Bridge<br>at Wairoa St,<br>Canterbury                                                               | Tierney & Partners                                                                                                                      | 01/02/1993   | 4.2          | 978.0           | North-<br>east |
| R487_BH1    | Borehole                   | Renewal of Rail Bridge<br>at Wairoa St,<br>Canterbury                                                               | Tierney & Partners                                                                                                                      | 01/02/1993   | 5.8          | 987.7           | North-<br>east |

| Borehole ID | Purpose  | Project                                                                            | Client/ License    | Date Drilled | Depth<br>(m) | Distance<br>(m) | Direction      |
|-------------|----------|------------------------------------------------------------------------------------|--------------------|--------------|--------------|-----------------|----------------|
| R487_BH2    | Borehole | Renewal of Rail Bridge<br>at Wairoa St,<br>Canterbury                              | Tierney & Partners | 01/02/1993   | 3.0          | 996.9           | North-<br>east |
| R487_BH3    | Borehole | Renewal of Rail Bridge<br>at Wairoa St,<br>Canterbury                              | Tierney & Partners | 01/02/1993   | 3.5          | 997.4           | North-<br>east |
| SW0189_BH13 | Borehole | Cooks River Bank Naturalisation Geotechnical Investigation and Interpretive Report | Sydney Water       | 01/12/2011   | 4.7          | 1018.0          | North          |
| BH13        | Borehole | SydneyMetroDatabase                                                                | Null               | Null         | 4.7          | 1018.0          | North          |
| TP204       | Test Pit | SydneyMetroDatabase                                                                | Null               | Null         | 3.0          | 1021.0          | North          |
| TP205       | Test Pit | SydneyMetroDatabase                                                                | Null               | Null         | 3.0          | 1031.0          | North          |
| SW0189_BH14 | Borehole | Cooks River Bank Naturalisation Geotechnical Investigation and Interpretive Report | Sydney Water       | 01/12/2011   | 5.0          | 1038.2          | North          |
| BH14        | Borehole | SydneyMetroDatabase                                                                | Null               | Null         | 5.0          | 1038.2          | North          |
| TP532       | Test Pit | GHD_Asset_Testing                                                                  | Null               | Null         | 0.0          | 1045.5          | North-<br>east |
| SRT_BH526   | Borehole | Sydney Metro City and<br>SouthWest                                                 | Sydney Metro       | 31/07/2016   | 15.6         | 1057.3          | North-<br>east |
| SW0189_BH12 | Borehole | Cooks River Bank Naturalisation Geotechnical Investigation and Interpretive Report | Sydney Water       | 01/12/2011   | 5.0          | 1062.7          | North          |
| BH12        | Borehole | SydneyMetroDatabase                                                                | Null               | Null         | 5.0          | 1062.7          | North          |
| SW0189_BH15 | Borehole | Cooks River Bank Naturalisation Geotechnical Investigation and Interpretive Report | Sydney Water       | 01/12/2011   | 4.5          | 1069.9          | North          |
| BH15        | Borehole | SydneyMetroDatabase                                                                | Null               | Null         | 4.5          | 1069.9          | North          |
| BH10        | Borehole | SydneyMetroDatabase                                                                | Null               | Null         | 4.5          | 1072.9          | North-<br>west |
| SW0189_BH10 | Borehole | Cooks River Bank Naturalisation Geotechnical Investigation and Interpretive Report | Sydney Water       | 01/12/2011   | 4.5          | 1072.9          | North-<br>west |
| TP202       | Test Pit | SydneyMetroDatabase                                                                | Null               | Null         | 3.0          | 1077.4          | North-<br>west |
| ВН09        | Borehole | SydneyMetroDatabase                                                                | Null               | Null         | 4.6          | 1082.2          | North          |
| SW0189_BH09 | Borehole | Cooks River Bank Naturalisation Geotechnical Investigation and Interpretive Report | Sydney Water       | 01/12/2011   | 4.6          | 1082.2          | North          |
| SW0189_BH19 | Borehole | Cooks River Bank Naturalisation Geotechnical Investigation and Interpretive Report | Sydney Water       | 01/12/2011   | 5.0          | 1099.3          | North-<br>west |
| BH19        | Borehole | SydneyMetroDatabase                                                                | Null               | Null         | 5.0          | 1099.3          | North-<br>west |

| Borehole ID | Purpose  | Project                                                                                             | Client/ License | Date Drilled | Depth<br>(m) | Distance<br>(m) | Direction |
|-------------|----------|-----------------------------------------------------------------------------------------------------|-----------------|--------------|--------------|-----------------|-----------|
| TP203       | Test Pit | SydneyMetroDatabase                                                                                 | Null            | Null         | 3.0          | 1105.1          | North     |
| SW0189_BH18 | Borehole | Cooks River Bank Naturalisation Geotechnical Investigation and Interpretive Report                  | Sydney Water    | 01/12/2011   | 4.4          | 1107.3          | North     |
| BH18        | Borehole | SydneyMetroDatabase                                                                                 | Null            | Null         | 4.4          | 1107.3          | North     |
| TP201       | Test Pit | SydneyMetroDatabase                                                                                 | Null            | Null         | 3.0          | 1108.3          | North     |
| BH17        | Borehole | SydneyMetroDatabase                                                                                 | Null            | Null         | 5.0          | 1117.9          | North     |
| SW0189_BH17 | Borehole | Cooks River Bank<br>Naturalisation<br>Geotechnical<br>Investigation and<br>Interpretive Report      | Sydney Water    | 01/12/2011   | 5.0          | 1117.9          | North     |
| 288-7       | Borehole | Canterbury - Cooks<br>River Underbridge<br>Investigation -<br>Bankstown Sydnenham<br>Line 10.460 km | RailCorp        | 27/04/1992   | 6.9          | 1136.7          | East      |
| 288-4       | Borehole | Canterbury - Cooks<br>River Underbridge<br>Investigation -<br>Bankstown Sydnenham<br>Line 10.460 km | RailCorp        | 27/04/1992   | 11.8         | 1146.7          | East      |
| 288-6       | Borehole | Canterbury - Cooks<br>River Underbridge<br>Investigation -<br>Bankstown Sydnenham<br>Line 10.460 km | RailCorp        | 27/04/1992   | 13.2         | 1148.9          | East      |
| 288-5       | Borehole | Canterbury - Cooks<br>River Underbridge<br>Investigation -<br>Bankstown Sydnenham<br>Line 10.460 km | RailCorp        | 27/04/1992   | 14.8         | 1159.2          | East      |
| 288-1       | Borehole | Canterbury - Cooks<br>River Underbridge<br>Investigation -<br>Bankstown Sydnenham<br>Line 10.460 km | RailCorp        | 27/04/1992   | 11.0         | 1162.8          | East      |
| 288-8       | Borehole | Canterbury - Cooks<br>River Underbridge<br>Investigation -<br>Bankstown Sydnenham<br>Line 10.460 km | RailCorp        | 27/04/1992   | 5.2          | 1170.0          | East      |
| 288-3       | Borehole | Canterbury - Cooks<br>River Underbridge<br>Investigation -<br>Bankstown Sydnenham<br>Line 10.460 km | RailCorp        | 27/04/1992   | 11.7         | 1180.5          | East      |
| SRT_BH525   | Borehole | Sydney Metro City and<br>SouthWest                                                                  | Sydney Metro    | 31/07/2016   | 15.0         | 1181.5          | East      |
| 288-2       | Borehole | Canterbury - Cooks<br>River Underbridge<br>Investigation -<br>Bankstown Sydnenham<br>Line 10.460 km | RailCorp        | 27/04/1992   | 12.0         | 1182.3          | East      |
| TP539       | Test Pit | GHD_Asset_Testing                                                                                   | Null            | Null         | 0.0          | 1200.8          | West      |
| TP540       | Test Pit | GHD_Asset_Testing                                                                                   | Null            | Null         | 0.0          | 1201.2          | West      |
| TP531       | Test Pit | GHD_Asset_Testing                                                                                   | Null            | Null         | 0.0          | 1218.4          | East      |

| Borehole ID   | Purpose  | Project                                                                            | Client/ License  | Date Drilled | Depth<br>(m) | Distance<br>(m) | Direction      |
|---------------|----------|------------------------------------------------------------------------------------|------------------|--------------|--------------|-----------------|----------------|
| ВН3           | Borehole | SydneyMetroDatabase                                                                | Null             | Null         | 6.1          | 1241.4          | East           |
| BH1           | Borehole | SydneyMetroDatabase                                                                | Null             | Null         | 3.7          | 1283.1          | East           |
| TP541         | Test Pit | GHD_Asset_Testing                                                                  | Null             | Null         | 0.0          | 1314.5          | West           |
| TP530         | Test Pit | GHD_Asset_Testing                                                                  | Null             | Null         | 0.0          | 1324.8          | East           |
| SRT_BH534     | Borehole | Sydney Metro City and<br>SouthWest                                                 | Sydney Metro     | 30/07/2016   | 10.0         | 1343.4          | West           |
| BH01          | Borehole | SydneyMetroDatabase                                                                | Null             | Null         | 5.0          | 1381.5          | North-<br>west |
| SW0189_BH01   | Borehole | Cooks River Bank Naturalisation Geotechnical Investigation and Interpretive Report | Sydney Water     | 01/12/2011   | 5.0          | 1381.5          | North-<br>west |
| R472_CTS03    | Borehole | Southern Line                                                                      | Railcorp         | 21/06/1945   | 27.1         | 1388.9          | North          |
| R180_42_CTS03 | Null     | NWRL_R180_Southern<br>Line                                                         | Railcorp         | 21/06/1945   | 27.1         | 1388.9          | North          |
| TP542         | Test Pit | GHD_Asset_Testing                                                                  | Null             | Null         | 0.0          | 1399.0          | West           |
| ВН09          | Borehole | Canterbury Zone Sub-<br>Transmission Station<br>Redevelopment                      | Energy Australia | 10/11/2009   | 1.5          | 1402.2          | South-<br>east |
| TP529         | Test Pit | GHD_Asset_Testing                                                                  | Null             | Null         | 0.0          | 1403.5          | East           |
| BH02          | Borehole | Canterbury Zone Sub-<br>Transmission Station<br>Redevelopment                      | Energy Australia | 10/11/2009   | 10.1         | 1409.1          | South-<br>east |
| ВН02А         | Borehole | Canterbury Zone Sub-<br>Transmission Station<br>Redevelopment                      | Energy Australia | 10/11/2009   | 0.4          | 1409.1          | South-<br>east |
| вноз          | Borehole | Canterbury Zone Sub-<br>Transmission Station<br>Redevelopment                      | Energy Australia | 10/11/2009   | 5.5          | 1414.7          | South-<br>east |
| SRT_BH533     | Borehole | Sydney Metro City and SouthWest                                                    | Sydney Metro     | 31/07/2016   | 10.2         | 1415.8          | West           |
| TP305         | Test Pit | SydneyMetroDatabase                                                                | Null             | Null         | 3.0          | 1417.9          | North-<br>west |
| SW0189_BH06   | Borehole | Cooks River Bank Naturalisation Geotechnical Investigation and Interpretive Report | Sydney Water     | 01/12/2011   | 6.0          | 1420.6          | North-<br>west |
| ВН06          | Borehole | SydneyMetroDatabase                                                                | Null             | Null         | 6.0          | 1420.6          | North-<br>west |
| TP302         | Test Pit | SydneyMetroDatabase                                                                | Null             | Null         | 3.0          | 1420.8          | North-<br>west |
| BH1           | Borehole | SydneyMetroDatabase                                                                | Null             | Null         | 14.2         | 1424.7          | North-<br>east |
| ВН08          | Borehole | Canterbury Zone Sub-<br>Transmission Station<br>Redevelopment                      | Energy Australia | 10/11/2009   | 1.5          | 1430.3          | South-<br>east |
| BH04          | Borehole | Canterbury Zone Sub-<br>Transmission Station<br>Redevelopment                      | Energy Australia | 10/11/2009   | 7.0          | 1442.1          | South-<br>east |
| BH07          | Borehole | Canterbury Zone Sub-<br>Transmission Station<br>Redevelopment                      | Energy Australia | 10/11/2009   | 1.5          | 1445.7          | South-<br>east |
| R531_GHD-BH1  | Borehole | Canterbury Water and<br>Wastewater<br>Amplification                                | Sydney Water     | 03/06/2016   | 8.1          | 1447.5          | East           |