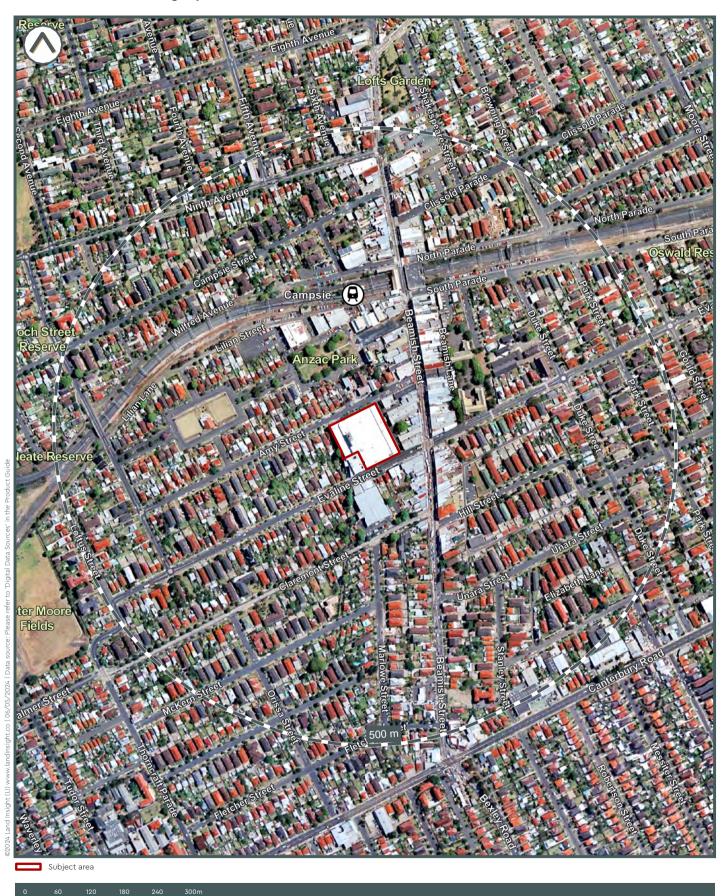

#### 1.1 SENSITIVE RECEPTORS

#### Map 1.1 (200m Buffer)

| Sensitive receptor                   | Туре                                             | Distance (m) | Direction  |
|--------------------------------------|--------------------------------------------------|--------------|------------|
| Campsie Library and Knowledge Centre | Community Centres                                | 0.0          | Onsite     |
| Saint John's Anglican Church         | Places of Worship and Religious<br>Organisations | 27.3         | North-west |
| 26 Anglo Rd, Campsie NSW 2194        | Parks                                            | 108.8        | North-west |
| Sydney Central Baptist Church        | Places of Worship and Religious<br>Organisations | 137.5        | South-east |
| Campsie Public School                | Education                                        | 154.7        | North-east |
| Arise and Impact Church              | Places of Worship and Religious<br>Organisations | 159.9        | South-east |
| Campsie Primary OSHCare Centre       | Child Care Services                              | 186.4        | North-east |