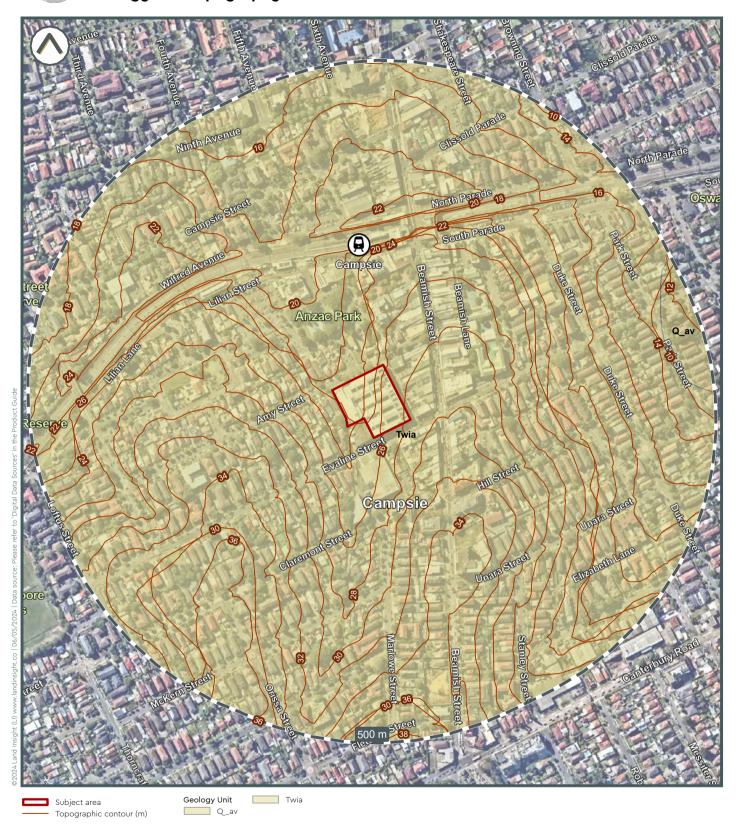

#### 1.5 GEOLOGY AND TOPOGRAPHY

Map 1.5 (500m Buffer)

#### Geology

| Map Sheet                                                      | Code | Formation                      | Age                                             | Group               | Dominant<br>Lithology | Description                                                                            | Distance<br>(m) | Direction |
|----------------------------------------------------------------|------|--------------------------------|-------------------------------------------------|---------------------|-----------------------|----------------------------------------------------------------------------------------|-----------------|-----------|
| Sydney<br>1:100,000<br>Geological<br>Sheet                     | Twia | Ashfield<br>Shale              | Middle Triassic (base) to Middle Triassic (top) | Wianamatta<br>Group | Shale                 | Black to light<br>grey shale<br>and laminite.                                          | 0.0             | Onsite    |
| Newcastle to<br>Wollongong<br>Coastal<br>Quaternary<br>Mapping | Q_av | Alluvial<br>valley<br>deposits | Quaternary<br>(base) to<br>Now (top)            | Alluvium            | Clastic<br>sediment   | Silt, clay,<br>(fluvially<br>deposited)<br>lithic to<br>quartz-lithic<br>sand, gravel. | 436.4           | East      |

#### Topography

| Topography<br>(Onsite) | 20 - 28 mAHD |
|------------------------|--------------|
| (Offsite)              |              |