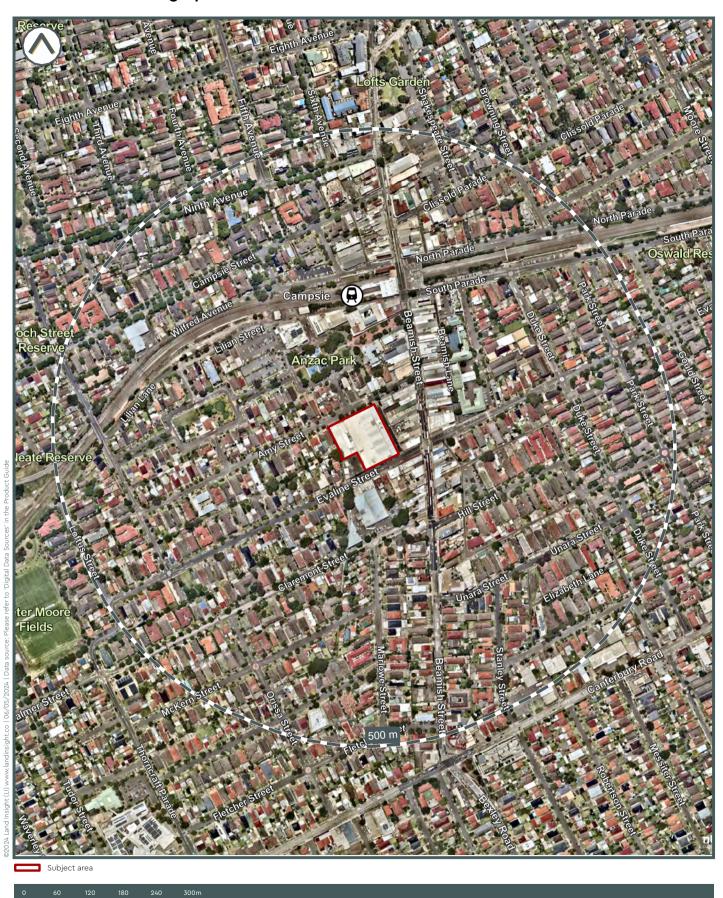

#### 1.1 SENSITIVE RECEPTORS

#### Map 1.1 (200m Buffer)

| Sensitive receptor                   | Туре                                             | Distance (m) | Direction  |
|--------------------------------------|--------------------------------------------------|--------------|------------|
| Campsie Library and Knowledge Centre | Community Centres                                | 0.0          | Onsite     |
| Saint John's Anglican Church         | Places of Worship and Religious<br>Organisations | 27.3         | North-west |
| 26 Anglo Rd, Campsie NSW 2194        | Parks                                            | 108.8        | North-west |
| Sydney Central Baptist Church        | Places of Worship and Religious<br>Organisations | 137.5        | South-east |
| Campsie Public School                | Education                                        | 154.7        | North-east |
| Arise and Impact Church              | Places of Worship and Religious<br>Organisations | 159.9        | South-east |
| Campsie Primary OSHCare Centre       | Child Care Services                              | 186.4        | North-east |