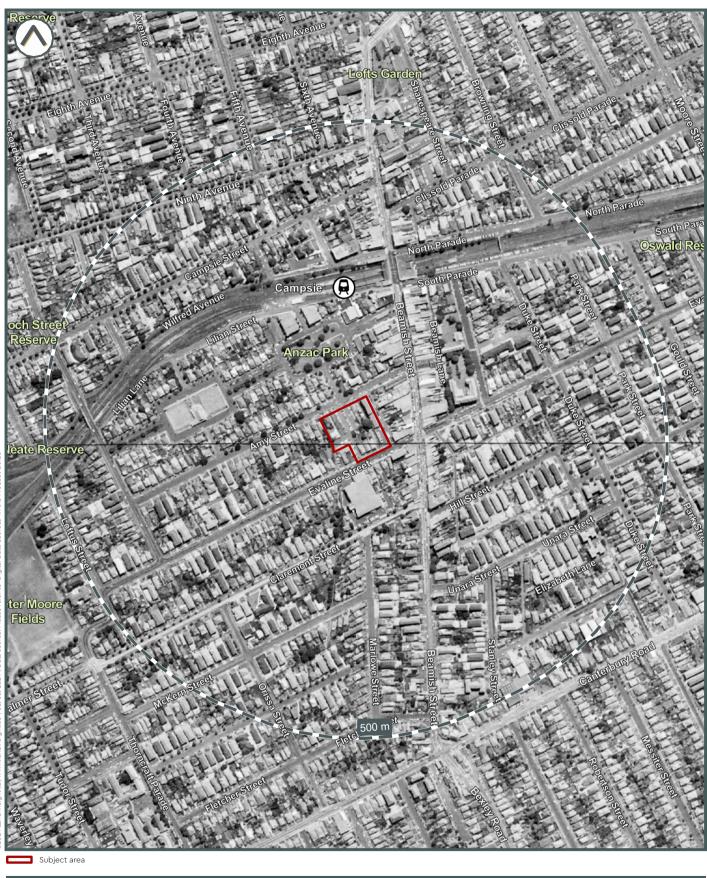

#### 1.1 SENSITIVE RECEPTORS

#### Map 1.1 (200m Buffer)

| Sensitive receptor                   | Туре                                             | Distance (m) | Direction  |
|--------------------------------------|--------------------------------------------------|--------------|------------|
| Campsie Library and Knowledge Centre | Community Centres                                | 0.0          | Onsite     |
| Saint John's Anglican Church         | Places of Worship and Religious<br>Organisations | 27.3         | North-west |
| 26 Anglo Rd, Campsie NSW 2194        | Parks                                            | 108.8        | North-west |
| Sydney Central Baptist Church        | Places of Worship and Religious<br>Organisations | 137.5        | South-east |
| Campsie Public School                | Education                                        | 154.7        | North-east |
| Arise and Impact Church              | Places of Worship and Religious<br>Organisations | 159.9        | South-east |
| Campsie Primary OSHCare Centre       | Child Care Services                              | 186.4        | North-east |