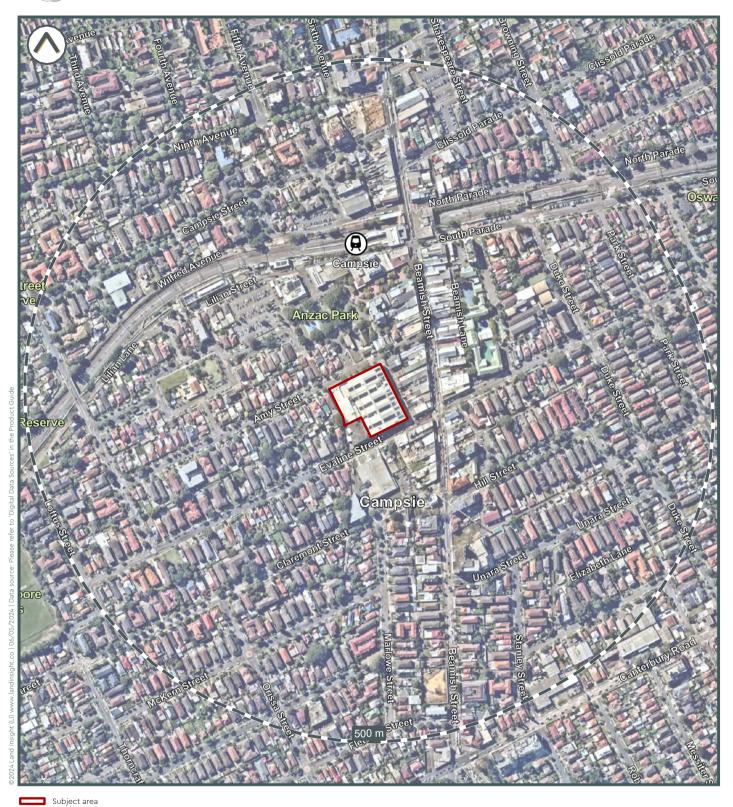

#### 1.2a PLANNING CONTROLS

#### Map 1.2a (500m Buffer)

#### **Zoning**

| Zoning | Туре                          | Type Details                                                 |         | Direction  |
|--------|-------------------------------|--------------------------------------------------------------|---------|------------|
| B2     | Local Centre                  | entre Canterbury-Bankstown Local 0.0 Environmental Plan 2023 |         | Onsite     |
| R3     | Medium Density<br>Residential | Canterbury-Bankstown Local<br>Environmental Plan 2023        | 0.0     | Onsite     |
| R4     | High Density Residential      | Canterbury-Bankstown Local<br>Environmental Plan 2023        | X() X   |            |
| RE1    | Public Recreation             | Canterbury-Bankstown Local Environmental Plan 2023 91.8      |         | North-west |
| SP2    | Infrastructure                | Canterbury-Bankstown Local<br>Environmental Plan 2023        | n Local |            |

#### 1.2b PLANNING OVERLAYS

#### Map 1.2b (500m Buffer)

#### **Environmental Planning Instruments**

| Name                                        | Туре                               | Details                                                            | Distance<br>(m) | Direction  |
|---------------------------------------------|------------------------------------|--------------------------------------------------------------------|-----------------|------------|
| Maximum Building<br>Height (m): 8-8.9       | Height of Building                 | Canterbury Local Environmental Plan<br>2012                        | 0.0             | Onsite     |
| Maximum Building<br>Height (m): 25-<br>29.9 | Height of Building                 | Canterbury Local Environmental Plan<br>2012                        | 0.0             | Onsite     |
| Land Within a<br>Residential Zone           | Coal Seam Gas Exclusions           | State Environmental Planning Policy<br>(Resources and Energy) 2021 | 0.0             | Onsite     |
| Minimum Lot Size<br>(sq m) : 450-474        | Lot Size                           | Canterbury Local Environmental Plan<br>2012                        | 0.0             | Onsite     |
| Floor Space Ratio<br>Map: 0.5-0.54          | Maximum Floor Space<br>Ratio (n:1) | Canterbury Local Environmental Plan<br>2012                        | 0.0             | Onsite     |
| Buffer Area                                 | Coal Seam Gas Exclusions           | State Environmental Planning Policy<br>(Resources and Energy) 2021 | 0.0             | Onsite     |
| Maximum Building<br>Height (m): 17-18.9     | Height of Building                 | Canterbury Local Environmental Plan<br>2012                        | 4.3             | North-east |
| Class 5                                     | Acid Sulfate Soils                 | Canterbury Local Environmental Plan<br>2012                        | 40.8            | North-west |
| Floor Space Ratio<br>Map: 0.9-0.94          | Maximum Floor Space<br>Ratio (n:1) | Canterbury Local Environmental Plan<br>2012                        | 80.8            | West       |
| Maximum Building<br>Height (m): 11-11.9     | Height of Building                 | Canterbury Local Environmental Plan<br>2012                        | 80.8            | West       |
| Floor Space Ratio<br>Map: 0.75-0.79         | Maximum Floor Space<br>Ratio (n:1) | Canterbury Local Environmental Plan<br>2012                        | 109.7           | South-east |
| Floor Space Ratio<br>Map: 1.4-1.49          | Maximum Floor Space<br>Ratio (n:1) | Canterbury Local Environmental Plan<br>2012                        | 130.2           | North-west |
| Maximum Building<br>Height (m): 13-14.9     | Height of Building                 | Canterbury Local Environmental Plan<br>2012                        | 132.2           | North-west |
| Floor Space Ratio<br>Map: 1.5-1.99          | Maximum Floor Space<br>Ratio (n:1) | Canterbury Local Environmental Plan<br>2012                        | 271.3           | North-west |
| Classified Road<br>(SP2)                    | Land Reservation<br>Acquisition    | Canterbury Local Environmental Plan<br>2012                        | 331.7           | South-west |
| Maximum Building<br>Height (m): 21-22.9     | Height of Building                 | Canterbury Local Environmental Plan<br>2012                        | 347.5           | North      |
| Local Open Space<br>(RE1)                   | Land Reservation<br>Acquisition    | Canterbury Local Environmental Plan<br>2012                        | 375.9           | East       |
| Maximum Building<br>Height (m): 12-12.9     | Height of Building                 | Canterbury Local Environmental Plan<br>2012                        | 437.5           | South-east |