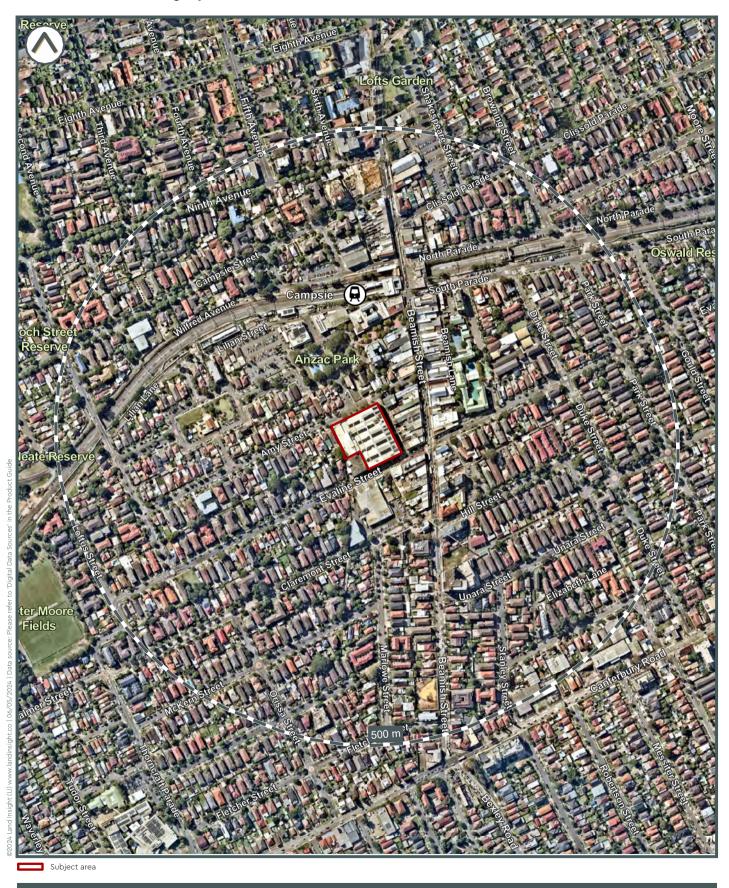

#### 1.1 SENSITIVE RECEPTORS

#### Map 1.1 (200m Buffer)

| Sensitive receptor                   | Туре                                             | Distance (m) | Direction  |
|--------------------------------------|--------------------------------------------------|--------------|------------|
| Campsie Library and Knowledge Centre | Community Centres                                | 0.0          | Onsite     |
| Saint John's Anglican Church         | Places of Worship and Religious<br>Organisations | 27.3         | North-west |
| 26 Anglo Rd, Campsie NSW 2194        | Parks                                            | 108.8        | North-west |
| Sydney Central Baptist Church        | Places of Worship and Religious<br>Organisations | 137.5        | South-east |
| Campsie Public School                | Education                                        | 154.7        | North-east |
| Arise and Impact Church              | Places of Worship and Religious<br>Organisations | 159.9        | South-east |
| Campsie Primary OSHCare Centre       | Child Care Services                              | 186.4        | North-east |