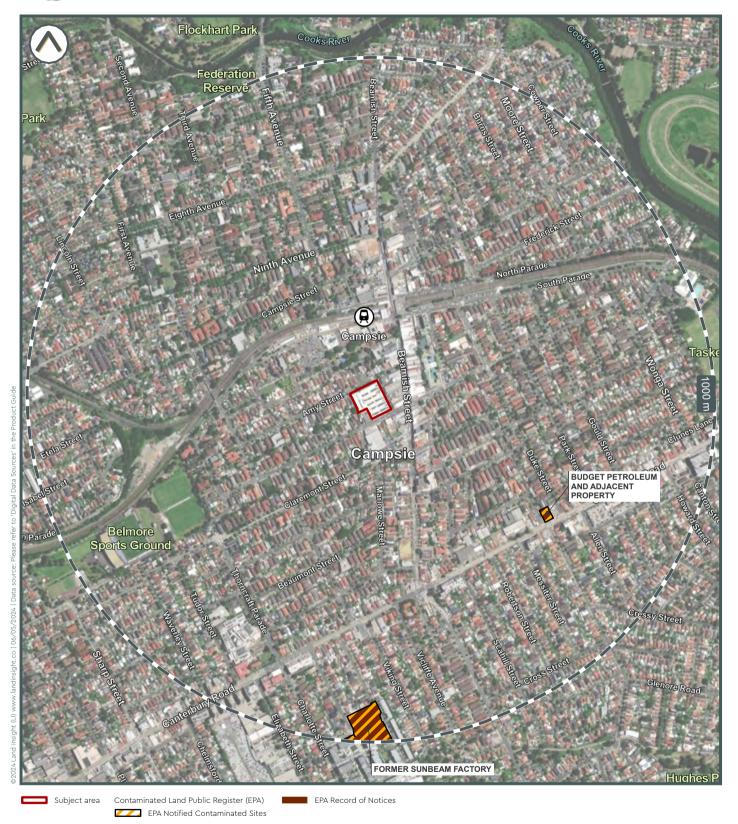

ow | 0.0             | Onsite    |
| Water Erosion Risk    | Moderate to severe limitations           | Moderate | 0.0             | Onsite    |
| Wind Erosion Risk     | Very slight to negligible<br>limitations | Very Low | 0.0             | Onsite    |







## **Subject Area and Sensitive Receptors**



Subject area

- Child Care Services
- Community Centres
- Education
- Places of Worship and Religious Organisations
- Parks







Zoning









# **Planning Overlays**









# Heritage





Heritage Register





## Soil Landscape and Salinity









# **Acid Sulfate Soils**









# **Geology and Topography**









## **Groundwater Dependent Ecosystems & Hydrogeology Constraints**





#### **Groundwater and Other Bores**









## **Contaminated Land Public Register**



0 100 200 300 400 500 m





## Licences, Approvals & Assessments









# Sites Regulated by Other Jurisdictional Body



Subject area

••••• Defence Area / Military Sites





#### **Other Potential Hazard Sources**









# Potentially Contaminating Activities (PCAs)











#### Fire Hazards















#### **Erosion Hazard**







































# Historic Aerial Photograph - 1975



0 60 120 180 240 300m

















































The Commons
388 George Street
Sydney NSW 2000 Australia
info@landinsight.co
www.landinsight.co