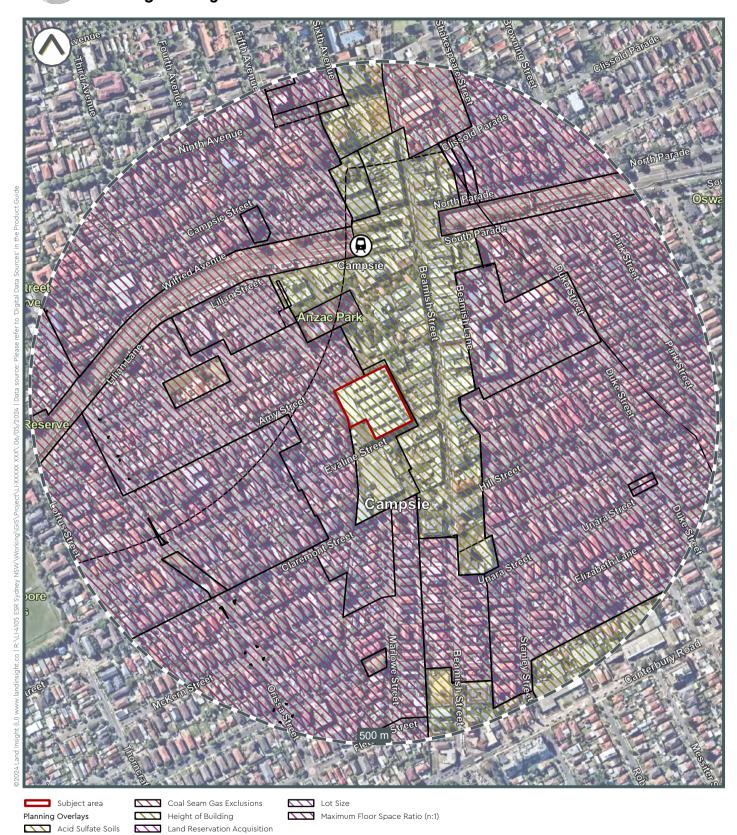

#### 1.2b PLANNING OVERLAYS

#### Map 1.2b (500m Buffer)

#### **Environmental Planning Instruments**

| Name                                        | Туре                               | Details                                                            | Distance<br>(m) | Direction  |
|---------------------------------------------|------------------------------------|--------------------------------------------------------------------|-----------------|------------|
| Maximum Building<br>Height (m): 8-8.9       | Height of Building                 | Canterbury Local Environmental Plan<br>2012                        | 0.0             | Onsite     |
| Maximum Building<br>Height (m): 25-<br>29.9 | Height of Building                 | Canterbury Local Environmental Plan<br>2012                        | 0.0             | Onsite     |
| Land Within a<br>Residential Zone           | Coal Seam Gas Exclusions           | State Environmental Planning Policy<br>(Resources and Energy) 2021 | 0.0             | Onsite     |
| Minimum Lot Size<br>(sq m) : 450-474        | Lot Size                           | Canterbury Local Environmental Plan<br>2012                        | 0.0             | Onsite     |
| Floor Space Ratio<br>Map: 0.5-0.54          | Maximum Floor Space<br>Ratio (n:1) | Canterbury Local Environmental Plan<br>2012                        | 0.0             | Onsite     |
| Buffer Area                                 | Coal Seam Gas Exclusions           | State Environmental Planning Policy<br>(Resources and Energy) 2021 | 0.0             | Onsite     |
| Maximum Building<br>Height (m): 17-18.9     | Height of Building                 | Canterbury Local Environmental Plan<br>2012                        | 4.3             | North-east |
| Class 5                                     | Acid Sulfate Soils                 | Canterbury Local Environmental Plan<br>2012                        | 40.8            | North-west |
| Floor Space Ratio<br>Map: 0.9-0.94          | Maximum Floor Space<br>Ratio (n:1) | Canterbury Local Environmental Plan<br>2012                        | 80.8            | West       |
| Maximum Building<br>Height (m): 11-11.9     | Height of Building                 | Canterbury Local Environmental Plan<br>2012                        | 80.8            | West       |
| Floor Space Ratio<br>Map: 0.75-0.79         | Maximum Floor Space<br>Ratio (n:1) | Canterbury Local Environmental Plan<br>2012                        | 109.7           | South-east |
| Floor Space Ratio<br>Map: 1.4-1.49          | Maximum Floor Space<br>Ratio (n:1) | Canterbury Local Environmental Plan<br>2012                        | 130.2           | North-west |
| Maximum Building<br>Height (m): 13-14.9     | Height of Building                 | Canterbury Local Environmental Plan<br>2012                        | 132.2           | North-west |
| Floor Space Ratio<br>Map: 1.5-1.99          | Maximum Floor Space<br>Ratio (n:1) | Canterbury Local Environmental Plan<br>2012                        | 271.3           | North-west |
| Classified Road<br>(SP2)                    | Land Reservation<br>Acquisition    | Canterbury Local Environmental Plan<br>2012                        | 331.7           | South-west |
| Maximum Building<br>Height (m): 21-22.9     | Height of Building                 | Canterbury Local Environmental Plan<br>2012                        | 347.5           | North      |
| Local Open Space<br>(RE1)                   | Land Reservation<br>Acquisition    | Canterbury Local Environmental Plan<br>2012                        | 375.9           | East       |
| Maximum Building<br>Height (m): 12-12.9     | Height of Building                 | Canterbury Local Environmental Plan<br>2012                        | 437.5           | South-east |

#### Other Planning Information

| Name           | Category | Details | Distance (m) | Direction |
|----------------|----------|---------|--------------|-----------|
| Not identified | -        | -       | -            | -         |