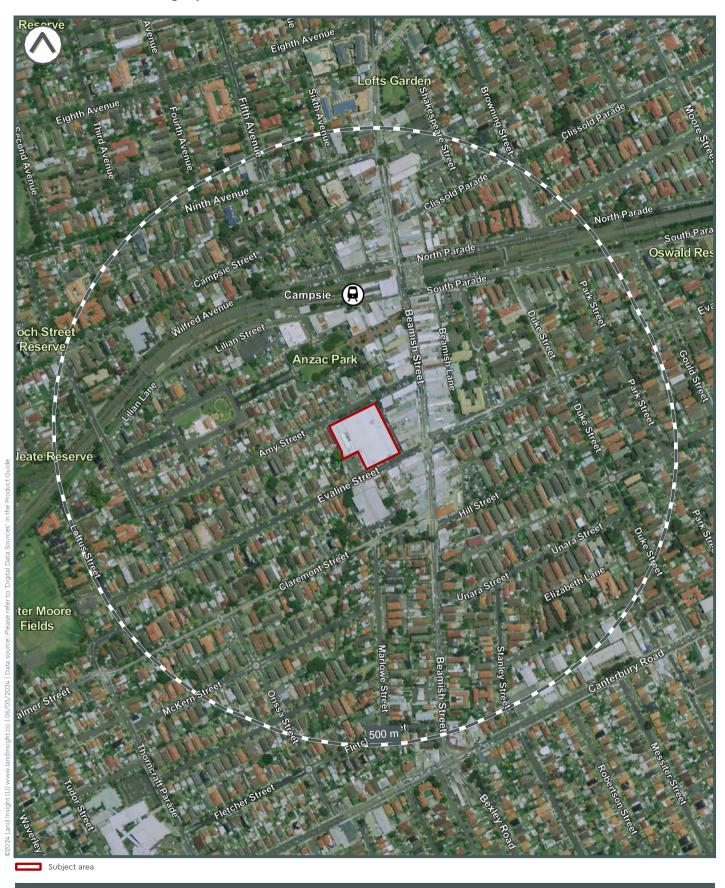

#### 1.1 SENSITIVE RECEPTORS

#### Map 1.1 (200m Buffer)

| Sensitive receptor                   | Туре                                             | Distance (m) | Direction  |
|--------------------------------------|--------------------------------------------------|--------------|------------|
| Campsie Library and Knowledge Centre | Community Centres                                | 0.0          | Onsite     |
| Saint John's Anglican Church         | Places of Worship and Religious<br>Organisations | 27.3         | North-west |
| 26 Anglo Rd, Campsie NSW 2194        | Parks                                            | 108.8        | North-west |
| Sydney Central Baptist Church        | Places of Worship and Religious<br>Organisations | 137.5        | South-east |
| Campsie Public School                | Education                                        | 154.7        | North-east |
| Arise and Impact Church              | Places of Worship and Religious<br>Organisations | 159.9        | South-east |
| Campsie Primary OSHCare Centre       | Child Care Services                              | 186.4        | North-east |