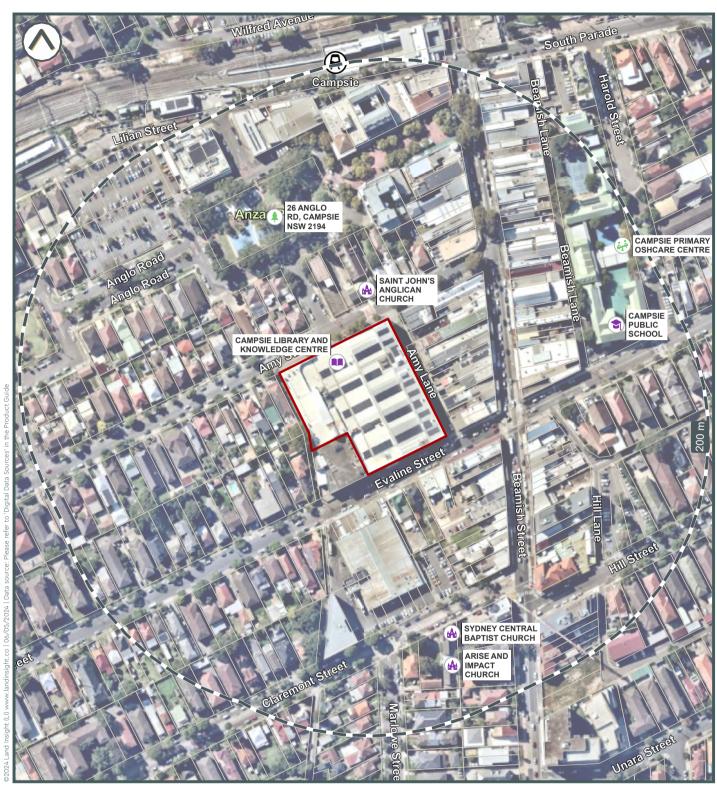

#### 1.1 SENSITIVE RECEPTORS

#### Map 1.1 (200m Buffer)

| Sensitive receptor                   | Туре                                             | Distance (m) | Direction  |
|--------------------------------------|--------------------------------------------------|--------------|------------|
| Campsie Library and Knowledge Centre | Community Centres                                | 0.0          | Onsite     |
| Saint John's Anglican Church         | Places of Worship and Religious<br>Organisations | 27.3         | North-west |
| 26 Anglo Rd, Campsie NSW 2194        | Parks                                            | 108.8        | North-west |
| Sydney Central Baptist Church        | Places of Worship and Religious<br>Organisations | 137.5        | South-east |
| Campsie Public School                | Education                                        | 154.7        | North-east |
| Arise and Impact Church              | Places of Worship and Religious<br>Organisations | 159.9        | South-east |
| Campsie Primary OSHCare Centre       | Child Care Services                              | 186.4        | North-east |